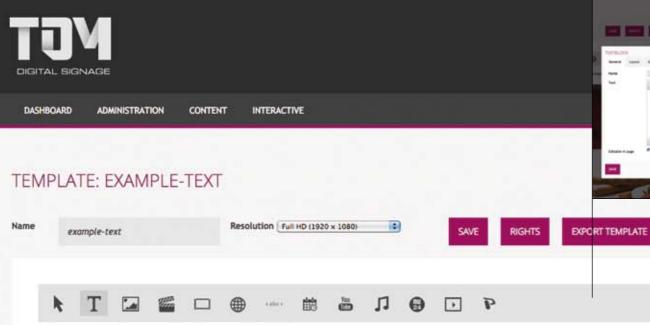

### TDM DESIGNER

The TDM Designer is a completely HTML5 web-based designer that lets you easily make a presentation for use on one or more screens without needing any prior experience.

As a user you can tap into a vast array of media such as visuals, video and/or audio and standard templates to publish an attractive presentation on your own 'TV Channel' in no time. The designer supports the following media formats:

**Images**: BMP, JPG, GIF, PNG PNG image files

Video : AVI, MPG,WMV, H.264
Sound : WAV, MP3, streaming
Streaming video : Youtube, RTSP (cameras)

#### The following elements are available in the designer:

Text element, image element, video element, graphics element, TV element, website element, ticker (scrolling text) element, date and time element, YouTube element and audio stream element.