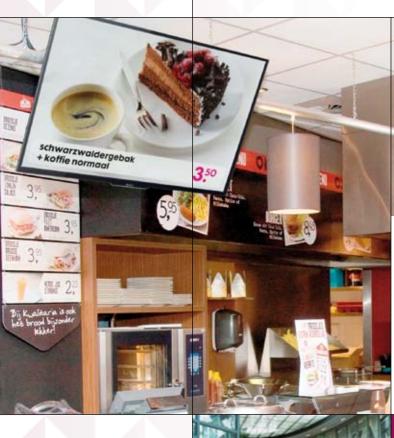

#### Multiple screens and locations simultaneously

You can place content both centrally and decentrally on a single or even a cluster of screens from one operating system

## THE TDM DESIGNER **IS A COMPLETELY HTML5 WEB-BASED DESIGNER**

TDM digital signage software makes it super easy to schedule content for a complete digital signage environment. You can place content both centrally and decentrally on a single or even a cluster of screens from one operating system. The system can be used for a range of purposes including showing RSS feeds such as news, weather and traffic and for social media including Facebook and Twitter. You can also place standard media such as visuals, video files, YouTube and Vimeo into TDM digital signage software's user-friendly content designer with equal ease.