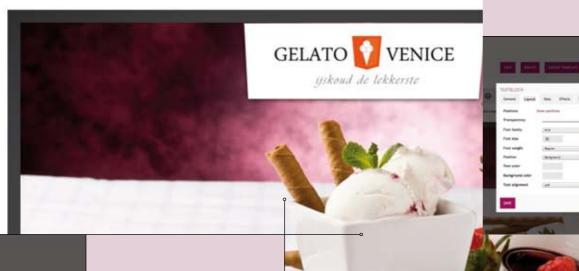

#### **Show images**

Show your favourite images via a media library

## THE TDM DESIGNER **IS A COMPLETELY HTML5 WEB-BASED DESIGNER**

TDM digital signage software makes it super easy to schedule content for a complete digital signage environment. You can place content both centrally and decentrally on a single or even a cluster of screens from one operating system. The system can be used for a range of purposes including showing RSS feeds such as news, weather and traffic and for social media including Facebook and Twitter. You can also place standard media such as visuals, video files, YouTube and Vimeo into TDM digital signage software's user-friendly content designer with equal ease.