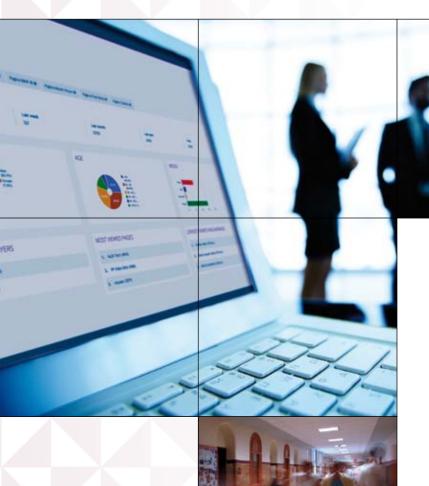

## MORE INFORMATION ABOUT THE VIEWER, THEIR INTERESTS AND MORE...

(Webcam and Windows PC needed)

#### GET MORE DATA WITH A SIMPLE WEBCAM

### **STATISTICS**

TDM can offer an extra service which gathers viewer information. An additional module detects peoples faces and can recognize age, gender and mood. From within the designer you can view these statistics and apply filters to get the exact information you want and adjust your presentations if necessary.

- Gender
- Age
- Mood (Angry, Sad, Surprised, Happy)
- Most viewed pages
- Most viewed players
- Longest viewed page (average)

LINK CLICK, LINK AND PASTE JUST THAT EASY trijd Clinton en Sanders in Iowa nagenoeg onbeslist /