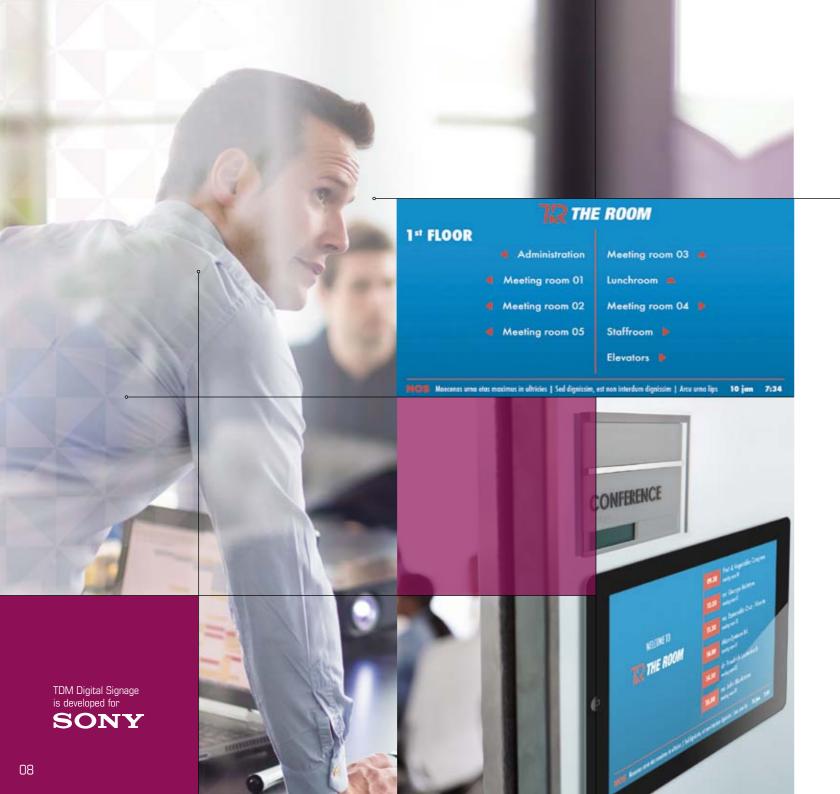

### **TDM MEETING ROOM SOLUTION**

The TDM Meeting Room solution can show meeting room information like upcoming meetings but you can even cancel the meeting or extend the meeting by clicking the screen. With this solution you can mount an Android based tablet and even show all meetings on central screens. The TDM Meeting Room solution comes as a standard feature and you can start using it without the need of buying an extra license.

The feature allows you to connect to Microsoft Exchange, Google Calendar and Office 365 Calendar and works straight away. Combine your signage and meeting room solution in a cost effective way.