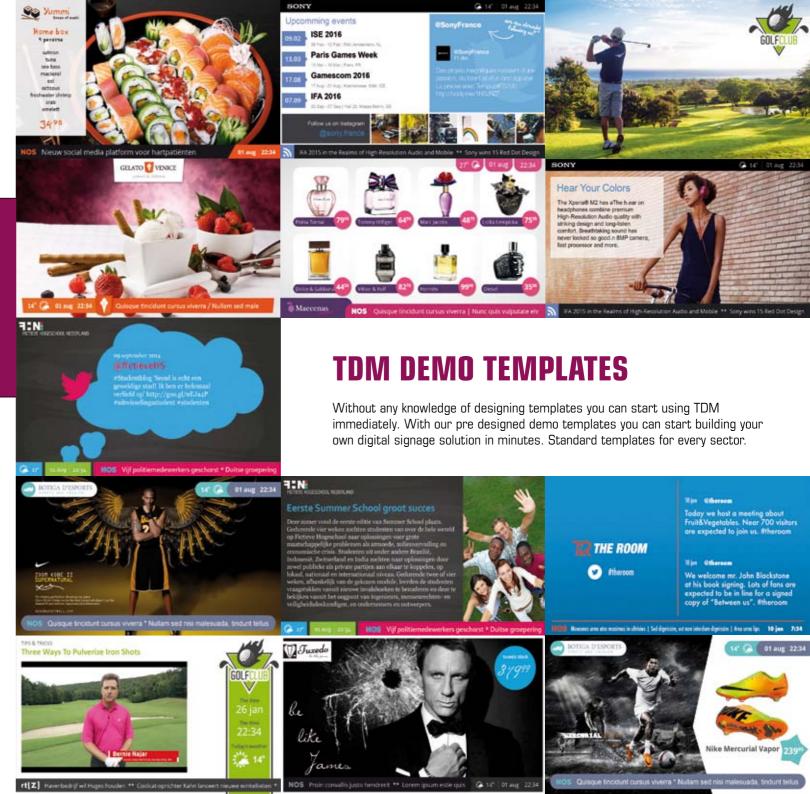

### TDM DESIGNER

The TDM Designer is a completely HTML5 web-based designer that lets you easily make a presentation for use on one or more screens without needing any prior experience.

As a user you can tap into a vast array of media such as visuals, video and/or audio and standard templates to publish an attractive presentation on your own 'TV Channel' in no time. The designer supports the following media formats:

**Images**: BMP, JPG, GIF, PNG PNG image files

Video : AVI, MPG,WMV, H.264
Sound : WAV, MP3, streaming
Streaming video : Youtube, RTSP (cameras)

#### The following elements are available in the designer:

Text element, image element, video element, graphics element, TV element, website element, ticker (scrolling text) element, date and time element, YouTube element and audio stream element.