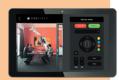

#### **TEOS Room Control**

Control connected meeting room devices from a customizable interface that integrates with professional grade tablets.