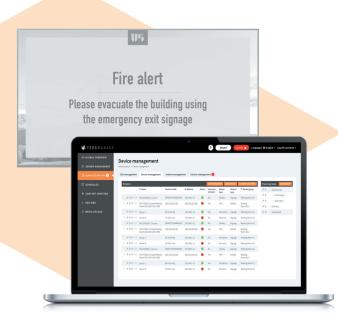

# Full control of devices

- Sleek interface design for an intuitive user experience
- Control networked devices with the universal remote, and push advanced setting configurations with one click.
- View live device status and live signage content
- Group devices by location building, floor, or site – for easy management
- Update firmware and Android applications remotely

# Rapidly pinpoint issues and send emergency alarms

- Receive alerts when a device is not working correctly
- Proactively fix issues in advance
- Push urgent alarm notifications to connected devices – such as fire emergency directions