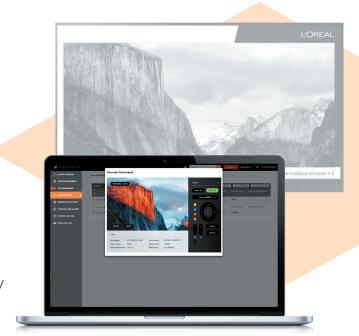

#### **TEOS Room Control**

Control connected meeting room devices from a customizable interface that integrates with professional grade tablets.