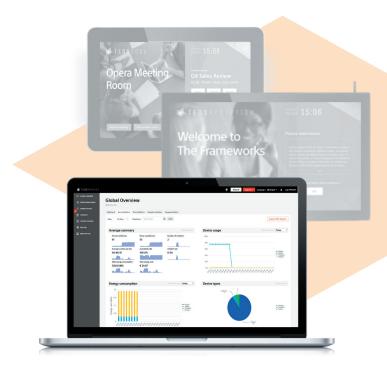

# A total view on workplace data

- Data from devices and spaces collected
- Advanced analytics presented in dashboardstyle interface
- Filter data by timeframe or site
- Use insights to drive smarter decision making
- Secure and compliant with privacy regulations

# **TEOS Wayfinding**

Locate your meeting room, and navigate the workplace easily. See which rooms are available and which are booked.