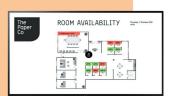

# **TEOS Wayfinding**

Locate your meeting room, and navigate the workplace easily. See which rooms are available and which are booked.