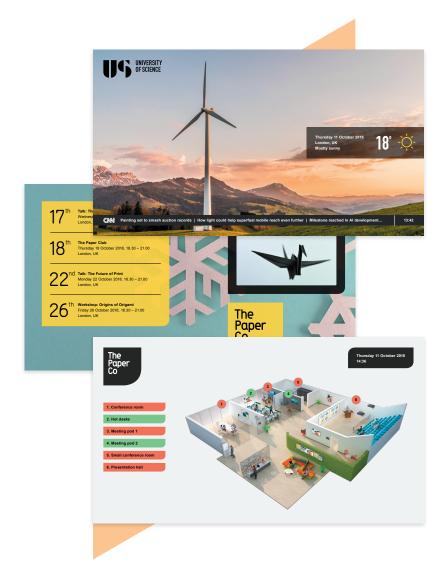

# A total view on workplace data

- Data from devices and spaces collected
- Advanced analytics presented in dashboardstyle interface
- Filter data by timeframe or site
- Use insights to drive smarter decision making
- Secure and compliant with privacy regulations

# **TEOS Wayfinding**

Locate your meeting room, and navigate the workplace easily. See which rooms are available and which are booked.