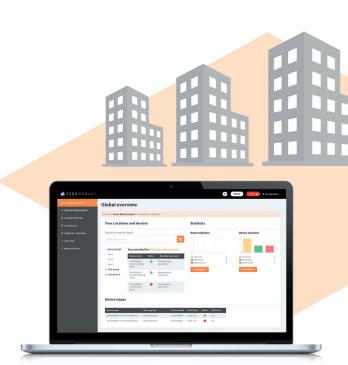

# A total view on workplace data

- Data from devices and spaces collected
- Advanced analytics presented in dashboardstyle interface
- Filter data by timeframe or site
- Use insights to drive smarter decision making
- Secure and compliant with privacy regulations