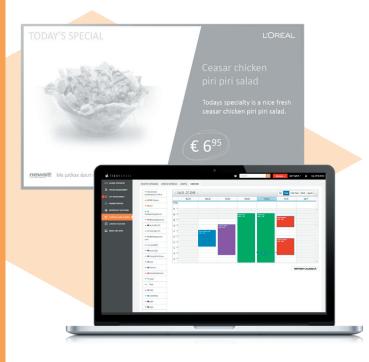

#### **TEOS Signage**

Create colorful, eye-catching, and touch-interactive digital signage and distribute it across networked screens.